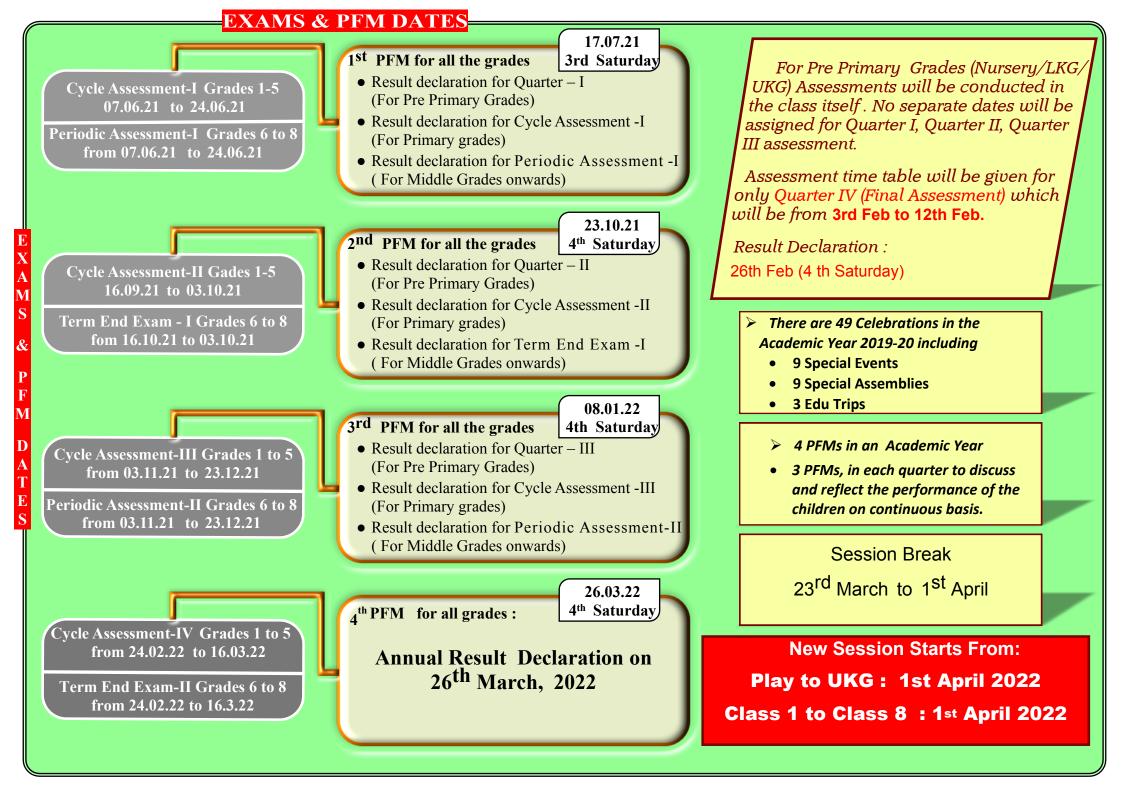

| 19 <sup>th</sup> February<br>Wednesday | Class Wise Group Song(Jyoti<br>Sangeet) Competition                                                                    |